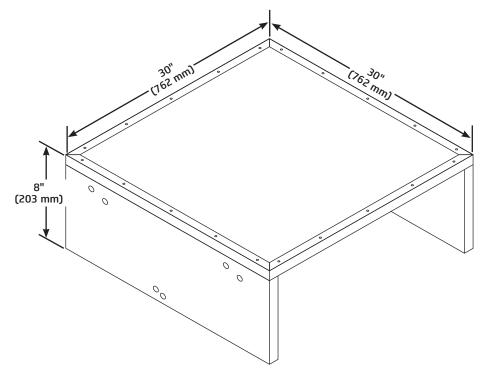

- 021L022 32 lb (14.5 kg) •
- · The perfect compliment to the Director's Stand
- Interlocking design for strength and stability •
- High-quality built-in handle made for transporting ٠
- Durable grey carpeted surface on solid-core plywood frame ٠
- Tough steel edging and stable, locking hinges for extra support
- Measures 30"w x 30"d x 8"h (762 x 762 x 203 mm)
- Ten-year warranty